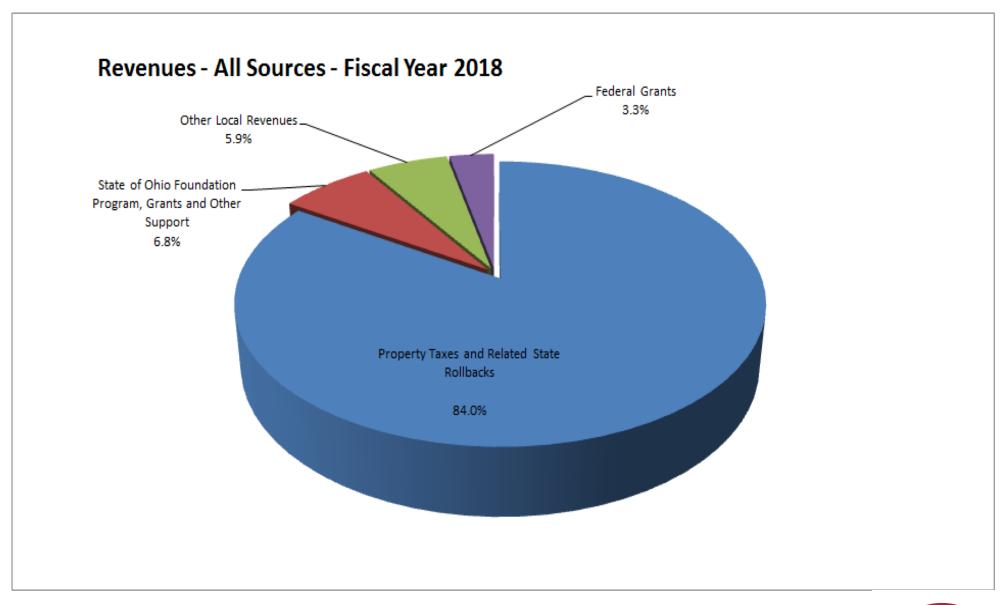

District five-year forecast available at www.rrcs.org

The Rocky River City School District remains committed to the highest standards of fiscal accountability, responsibility and transparency.

As such, we allocate resources only after a thorough study, discussion and reflection. We then monitor those resources with great care.