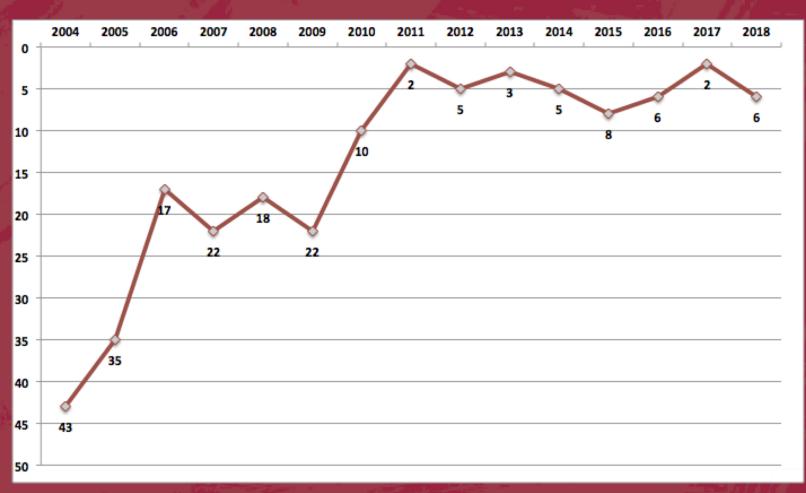

# Performance Index Rankings 2018 (State of Ohio)

| Rank | District     | Performance Index | County     |  |
|------|--------------|-------------------|------------|--|
| 1    | Solon        | 111.789           | Cuyahoga   |  |
| 2    | Ottawa Hills | 108.971           | Lucas      |  |
| 3    | Indian Hill  | 108.85            | Hamilton   |  |
| 4    | Marion Local | 108.502           | Mercer     |  |
| 5    | Madeira      | 108.432           | Hamilton   |  |
| 6    | Rocky River  | 108.029           | Cuyahoga   |  |
| 7    | Oakwood      | 107.726           | Montgomery |  |
| 8    | Kalida       | 107.435           | Putnam     |  |

# Performance Index Rankings 2018 (Cuyahoga County)

| Rank | District                      | Performance Index |  |  |
|------|-------------------------------|-------------------|--|--|
| 1    | Solon                         | 111.783           |  |  |
| 6    | Rocky River                   | 108.029           |  |  |
| 13   | Chagrin Falls                 | 107.125           |  |  |
| 14   | Brecksville-Broadview Heights | 106.903           |  |  |
| 15   | Beachwood                     | 106.463           |  |  |
| 16   | Bay Village                   | 106.402           |  |  |
| 32   | Orange                        | 102.469           |  |  |
| 43   | Cuyahoga Heights              | 103.373           |  |  |
| 46   | Independence                  | 102.827           |  |  |
| 48   | Westlake                      | 102.611           |  |  |

# Rocky River City School District Performance Index Rankings

The RRCSD believes that student safety is our number one priority.

We are committed to a proactive stance, ensuring the utilization of best practices in the areas of physical security and student mental health and well-being.