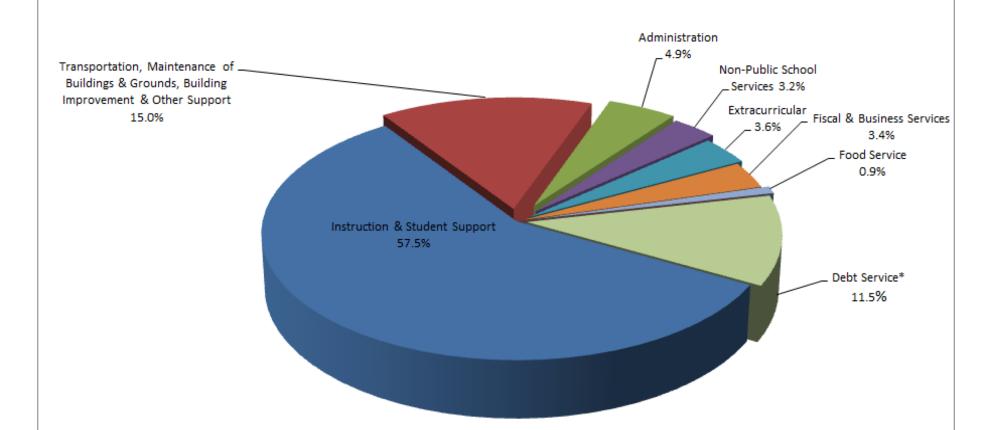

## District Safety Initiatives

- School Resource Officers (SRO)
  - Safe School Helpline
    - COPS in Schools
    - NaviGate Prepared
- RR City-School Safety Collaboration
- A.L.I.C.E. Training conducted by RRPD
  - Safe Routes to School
    - MARCS Radios
    - Town Hall Meetings
- One access point into buildings for all visitors
  - School Bus Safety & Security
  - Instant Connect Notification System



District five-year forecast available at www.rrcs.org



The Rocky River City School District remains committed to the highest standards of fiscal accountability, responsibility and transparency.

As such, we allocate resources only after a thorough study, discussion and reflection. We then monitor those resources with great care.







### Expenditures - All Funds - Fiscal Year 2018





## **Total Expenditure per Pupil by District**

(Cuyahoga County)

| District                         | 2017-2018 School Yea |
|----------------------------------|----------------------|
| Orange City                      | \$20,349.00          |
| Beachwood City                   | \$16,763.00          |
| Chagrin Falls Exempted Village   | \$14,005.00          |
| Independence Local               | \$13,977.00          |
| Solon City                       | \$13,181.00          |
| Rocky River City School District | \$12,230.00          |
| North Olmsted City               | \$12,214.00          |
| Westlake City                    | \$11,643.00          |
| Bay Village City                 | \$11,810.00          |
| Lakewood City                    | \$11,565.00          |
| Fairvie